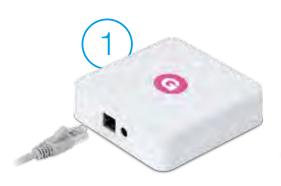

## 3 STEP SMART HOME INSTALLATION:

Connect Hub to internet router via ethernet cable.

AOne<sup>™</sup> enables full control of your lighting space via your phone.

Plug in power supply.

When powered the 4 LED indicator lights will flash