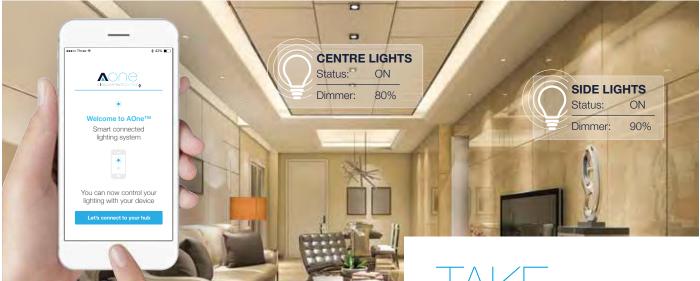

## TAKE CONTROL

Aurora will bring to market a range of smart lighting, sensing and control devices on the AOne™ platform.

AOne enables full control of your lighting spaces via your handheld devices or remote controllers.

The new AOne kits provide users with an affordable smart lighting control solution, with increased energy saving and security benefits.

Take control from anywhere, including dimming, scene and scheduling functions.