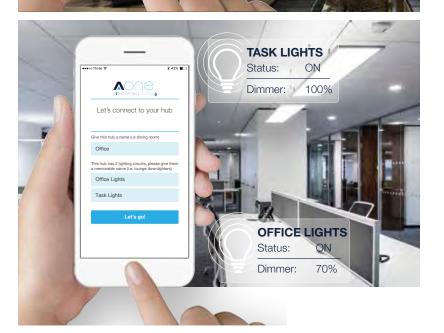

The dimmers can be installed inline between the switch and first light, or individually in a matter of minutes meaning there's no extra wiring required.

Connect and configure the AOne™ kit on your device, then simply hand over configuration to the user via email.

## 3 STEP SMART HOME INSTALLATION:

Connect Hub to internet router via ethernet cable.

AOne<sup>™</sup> enables full control of your lighting space via your phone.

Plug in power supply.

When powered the 4 LED indicator lights will flash