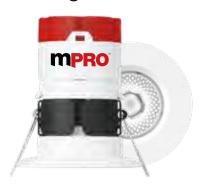

### **∧**○∩⊖ Starter Kit

EVERYTHING YOU NEED STRAIGHT FROM THE BOX

Choose an intelligent lighting system which includes 6 ultra efficient mPro<sup>™</sup> fire rated downlights - ideal for new build projects.

## 6x Downlights with Bezels

Ultra efficient 600lm 7W IP65 fire rated
LED downlights with white bezels
3000K • 60° Lens • L70 40,000hrs • 65mm Cutout

#### AU-MPRO1\*

\*Add suffix /27 (2700K), /30 (3000K) or /40 (4000K) AU-BZ600\*

\*Add suffix W (White), MW (Matt White), PC (Polished Chrome) or SN (Satin Nickel)