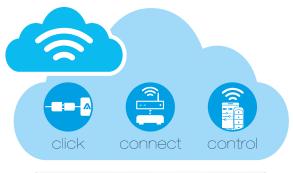

## 3 STEP SMART HOME INSTALLATION:

Connect Hub to internet router via ethernet cable.

AOne<sup>™</sup> enables full control of your lighting space via your phone.

Plug in power supply.

When powered the 4 LED indicator lights will flash

Download FREE AOne App.

Available via the Google Play or IOS App Store. Follow in-app instructions.