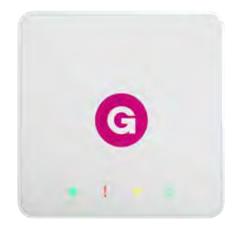

## 3 STEP SMART HOME INSTALLATION:

Connect Hub to internet router via ethernet cable.

AOne<sup>™</sup> enables full control of your lighting space via your phone.

Plug in power supply.

When powered the 4 LED indicator lights will flash

#### 1x Hub

ZigBee smart hub, connects to your home router. Control multiple ZigBee devices

1x Hub

ZigBee smart hub, connects to your home router. Control multiple ZigBee devices