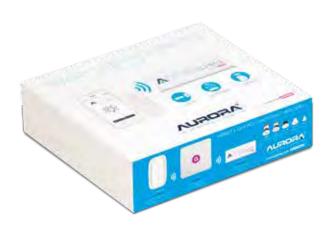

## 3 STEP SMART HOME INSTALLATION:

Connect Hub to internet router via ethernet cable.

AOne<sup>™</sup> enables full control of your lighting space via your phone.

Plug in power supply.

When powered the 4 LED indicator lights will flash

Download FREE AOne App.

Available via the Google Play or IOS App Store. Follow in-app instructions.

#### 1x Hub

ZigBee smart hub, connects to your home router. Control multiple ZigBee devices

1x Hub

ZigBee smart hub, connects to your home router. Control multiple ZigBee devices