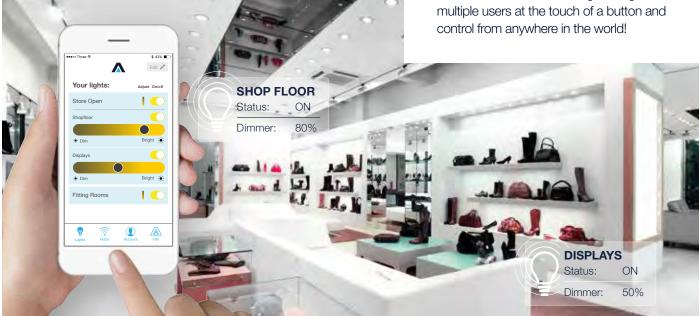

The free AOne App for Android and IOS users allows account sharing amongst multiple users at the touch of a button and control from anywhere in the world!