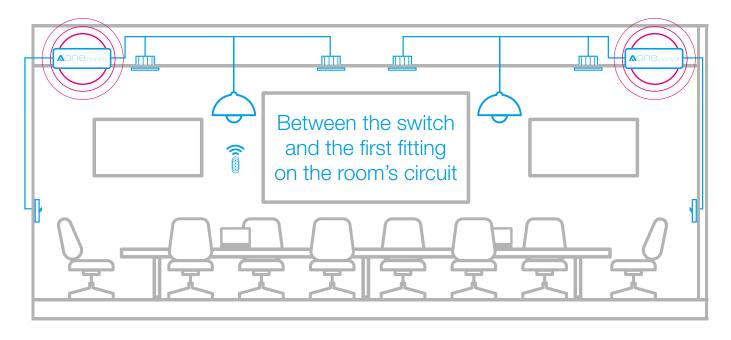

The dimmers can be installed inline between the switch and first light, or individually in a matter of minutes meaning there's no extra wiring required.

Connect and configure the AOne™ kit on your device, then simply hand over configuration to the user via email.

## SO WHERE DOES THE AONE™ DIMMER GO?