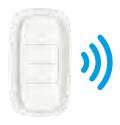

#### 1x Remote

Wall-mountable ZigBee wireless remote enables local room control, on/off switching, manual dimming and scene setting

(Battery included)

#### **AU-A1ZRK1**

Retrofit smart lighting kit includes:

COMPATIBLE WITH AURORA® + ENLITE® DIMMABLE PRODUCTS

1x Remote

Wall-mountable ZigBee wireless remote enables local room control, on/off switching, manual dimming and scene setting (Battery included)

#### **AU-A1ZBRC**

Wall-mountable ZigBee wireless remote enables local room control, on/off switching, manual dimming and scene setting (Battery included)