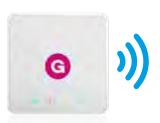

#### 1x Hub

ZigBee smart hub, connects to your home router. Control multiple ZigBee devices

1x Hub

ZigBee smart hub, connects to your home router. Control multiple ZigBee devices