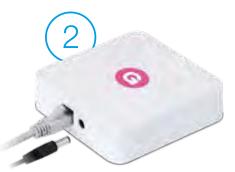

## 3 STEP SMART HOME INSTALLATION:

Connect Hub to internet router via ethernet cable.

AOne<sup>™</sup> enables full control of your lighting space via your phone.

Plug in power supply.

When powered the 4 LED indicator lights will flash