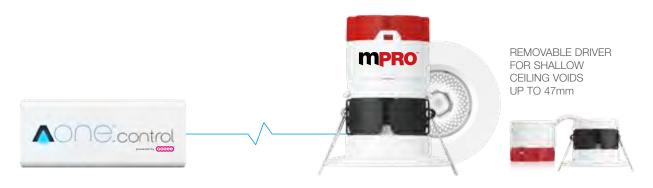

## SO WHERE DOES THE AONE™ DIMMER GO?

### **∧**○∩⊖ Starter Kit

EVERYTHING YOU NEED STRAIGHT FROM THE BOX

Choose an intelligent lighting system which includes 6 ultra efficient mPro<sup>™</sup> fire rated downlights - ideal for new build projects.

## 6x Downlights with Bezels

Ultra efficient 600lm 7W IP65 fire rated
LED downlights with white bezels
3000K • 60° Lens • L70 40,000hrs • 65mm Cutout

#### AU-MPRO1\*

\*Add suffix /27 (2700K), /30 (3000K) or /40 (4000K) AU-BZ600\*

\*Add suffix W (White), MW (Matt White), PC (Polished Chrome) or SN (Satin Nickel)