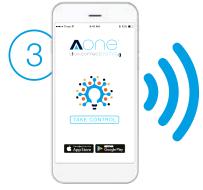

Download FREE AOne App.

Available via the Google Play or IOS App Store. Follow in-app instructions.